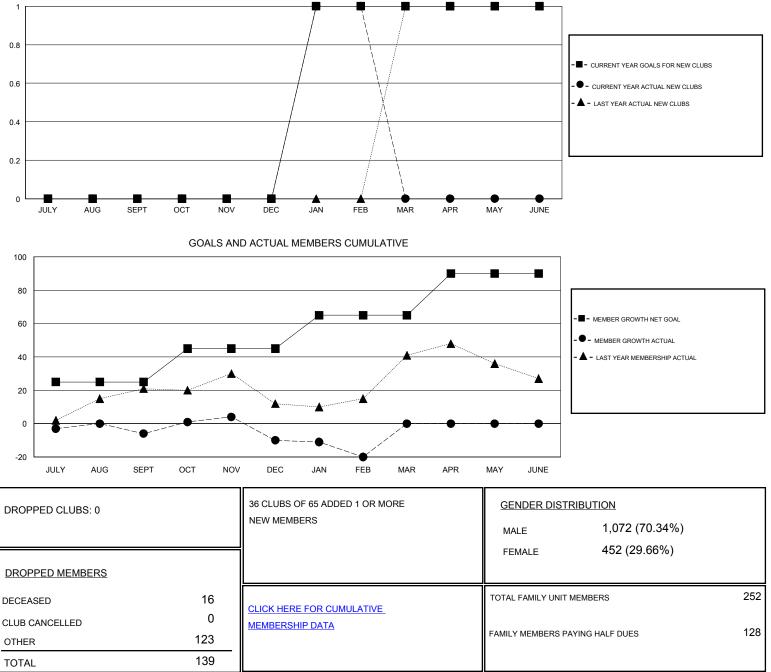

## District 201C2

Results as of: 2/29/2020

| GMT:                  | LOCATION AUSTRALIA |           |               |                       |                           |                         | GMT CA                                             |  |
|-----------------------|--------------------|-----------|---------------|-----------------------|---------------------------|-------------------------|----------------------------------------------------|--|
|                       | Clubs              |           |               |                       | Members                   |                         |                                                    |  |
| RESULTS FOR 2019-2020 |                    |           |               | RESULTS FOR 2019-2020 |                           |                         |                                                    |  |
| QUARTER               | NEW CLUB GOAL      | NEW CLUBS | DROPPED CLUBS | QUARTER               | MEMBER GROWTH NET<br>GOAL | MEMBER GROWTH<br>ACTUAL | DROPPED<br>MEMBERS ACTUAL<br>(including transfers) |  |
| JULY/AUG/SEPT         | 0                  | 0         | 0             | JULY/AUG/SEPT         | 25                        | 32                      | 35                                                 |  |
| OCT/NOV/DEC           | 0                  | 0         | 0             | OCT/NOV/DEC           | 20                        | 52                      | 50                                                 |  |
| JAN/FEB/MAR           | 1                  | 1         | 0             | JAN/FEB/MAR           | 20                        | 55                      | 54                                                 |  |
| APR/MAY/JUNE          | 0                  | 0         | 0             | APR/MAY/JUNE          | 25                        | 0                       | 0                                                  |  |